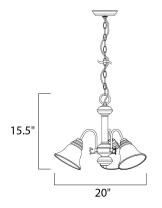

### **MEASUREMENTS**

DIMENSION : 20" L x 20" W x 15.5" H

HANGING WEIGHT : 6.39 lb

**LAMPING** 

INPUT VOLTAGE : 120V

: 3 x 60W Incandescent E26 Medium, 180W Total

**BULB INCLUDED** : (Not Included)

DIMMABLE : Yes